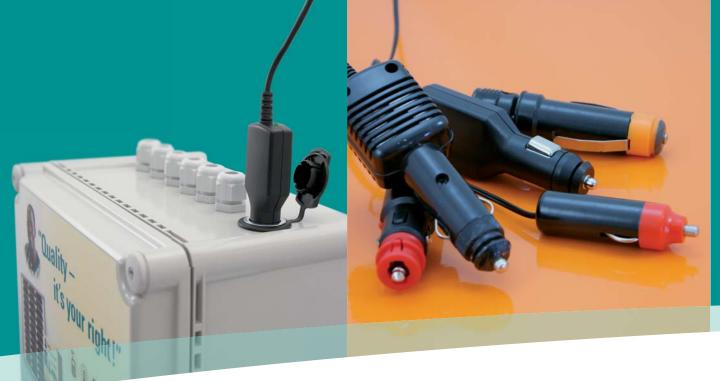

#### KSG Solar Mini Home System 12 / 33

| Components                                   |                                       |                               |
|----------------------------------------------|---------------------------------------|-------------------------------|
| <ul> <li>Plastic housing</li> </ul>          | <ul> <li>Charge controller</li> </ul> | <ul> <li>Battery</li> </ul>   |
| <ul> <li>Cigarette lighter socket</li> </ul> | <ul> <li>Solar module</li> </ul>      | <ul> <li>Main fuse</li> </ul> |
|                                              |                                       |                               |
| Technical data                               |                                       |                               |
| Solar module:                                |                                       | 60 Wp                         |
| Battery:                                     |                                       | 1 x 12 V / 33 Ah              |
| Charge controller:                           |                                       | 1 x 8 A, 12 V                 |
| Usable energy per battery charge:            |                                       | 270 Wh                        |
| Weight (with module):                        |                                       | approx. 26,5 kg               |
| Dimensions (L x W x D):                      |                                       | 380 x 280 x 180 mm            |
|                                              |                                       |                               |

#### KSG Solar Mini Home System 12/80

| Components                                   |                                       |                               |
|----------------------------------------------|---------------------------------------|-------------------------------|
| <ul> <li>Metall housing</li> </ul>           | <ul> <li>Charge controller</li> </ul> | <ul> <li>Battery</li> </ul>   |
| <ul> <li>Cigarette lighter socket</li> </ul> | <ul> <li>Solar modules</li> </ul>     | <ul> <li>Main fuse</li> </ul> |
| Technical data                               |                                       |                               |
| Solar modules:                               |                                       | 2 x 90 Wp                     |
| Battery:                                     |                                       | 1 x 12 V / 80 Ah              |
| Charge controller:                           |                                       | 1 x 20 A, 12 V                |
| Usable energy per battery charge:            |                                       | 672 Wh                        |
| Weight (with module):                        |                                       | approx. 44,5 kg               |
| Dimensions (L x W x D):                      |                                       | 400 x 300 x 215 mm            |