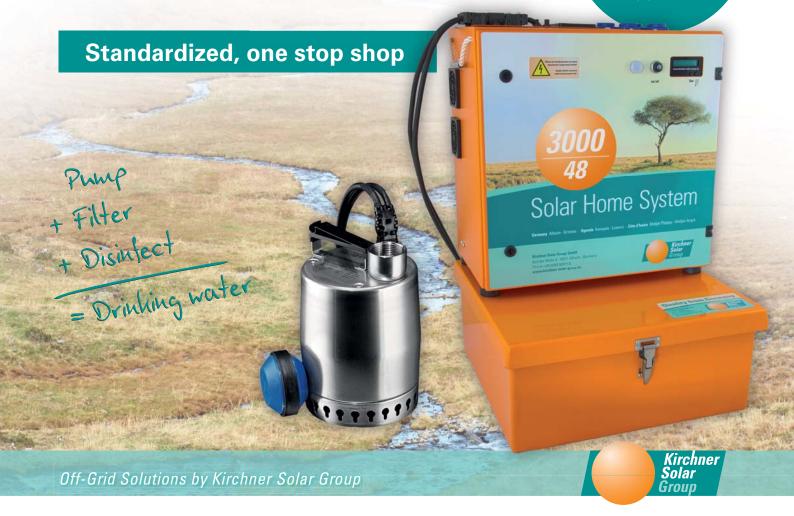

Integrated leading edge technology

**Solar Home System and waterpump** 

Global service and maintenance

More energy

for a variety of appliances

Solar Home System 3000/48

(continuous operation / 30 min)

Power rating

## KSG Water Pump

The KSG Water Pumps are submersible pumps designed for pumping clean, non-aggressive water and wastewater such as domestic effluents from septic and sludge treating systems.

| KSG Water Pump 9 P | Technical Data         |
|--------------------|------------------------|
| Connection:        | 1¼"                    |
| Head:              | max. 9 m               |
| Power consumption: | 700 W                  |
| Flow rate:         | max. 14 m³/h           |
| Motor voltage:     | 1 x 220 – 240 V, 50 Hz |
| Nominal current:   | 3.2 A                  |
| Cable length:      | 3 m                    |
| Dimensions:        | Height 224 mm          |
| Diameter:          | 149 mm (without float) |
| Weight:            | 7.7 kg                 |

| tic | Weigh |  |
|-----|-------|--|
|     |       |  |
|     |       |  |

 pumping of domestic wastewater

 drainage of cellars or buildings

Technical Data

230 V AC / 50 Hz

830 x 600 x 350 mm

3000W

2960 Wp 48 V

220 Ah

570 kg

- groundwater lowering
- emptying applications, e.g. in pools, tanks and vessels
- pumping applications within agriculture, the dairy industry, horticulture and the process industry.

| Ontional | accassory |
|----------|-----------|

## **Integrated water pump solutions**

- KSG 9 P with our Solar Home System 1600 / 24
- KSG 40 P with our Solar Home System 3000 / 24
- KSG 120 P with our Solar Home System 3000 / 48

| KSG Water Pump 120                                                                                                                                                                                                                                                                                                                                                                                                                                                                                                                                                                                                                                                                                                                                                                                                                                                                                                                                                                                                                                                                                                                                                                                                                                                                                                                                                                                                                                                                                                                                                                                                                                                                                                                                                                                                                                                                                                                                                                                                                                                                                                            | P Technical Data         |
|-------------------------------------------------------------------------------------------------------------------------------------------------------------------------------------------------------------------------------------------------------------------------------------------------------------------------------------------------------------------------------------------------------------------------------------------------------------------------------------------------------------------------------------------------------------------------------------------------------------------------------------------------------------------------------------------------------------------------------------------------------------------------------------------------------------------------------------------------------------------------------------------------------------------------------------------------------------------------------------------------------------------------------------------------------------------------------------------------------------------------------------------------------------------------------------------------------------------------------------------------------------------------------------------------------------------------------------------------------------------------------------------------------------------------------------------------------------------------------------------------------------------------------------------------------------------------------------------------------------------------------------------------------------------------------------------------------------------------------------------------------------------------------------------------------------------------------------------------------------------------------------------------------------------------------------------------------------------------------------------------------------------------------------------------------------------------------------------------------------------------------|--------------------------|
| Connection:                                                                                                                                                                                                                                                                                                                                                                                                                                                                                                                                                                                                                                                                                                                                                                                                                                                                                                                                                                                                                                                                                                                                                                                                                                                                                                                                                                                                                                                                                                                                                                                                                                                                                                                                                                                                                                                                                                                                                                                                                                                                                                                   | 11/4 "                   |
| Head:                                                                                                                                                                                                                                                                                                                                                                                                                                                                                                                                                                                                                                                                                                                                                                                                                                                                                                                                                                                                                                                                                                                                                                                                                                                                                                                                                                                                                                                                                                                                                                                                                                                                                                                                                                                                                                                                                                                                                                                                                                                                                                                         | max. 128 m               |
| Power consumption:                                                                                                                                                                                                                                                                                                                                                                                                                                                                                                                                                                                                                                                                                                                                                                                                                                                                                                                                                                                                                                                                                                                                                                                                                                                                                                                                                                                                                                                                                                                                                                                                                                                                                                                                                                                                                                                                                                                                                                                                                                                                                                            | 2.540 W                  |
| Flow rate:                                                                                                                                                                                                                                                                                                                                                                                                                                                                                                                                                                                                                                                                                                                                                                                                                                                                                                                                                                                                                                                                                                                                                                                                                                                                                                                                                                                                                                                                                                                                                                                                                                                                                                                                                                                                                                                                                                                                                                                                                                                                                                                    | max. 2 m <sup>3</sup> /h |
| Motor voltage:                                                                                                                                                                                                                                                                                                                                                                                                                                                                                                                                                                                                                                                                                                                                                                                                                                                                                                                                                                                                                                                                                                                                                                                                                                                                                                                                                                                                                                                                                                                                                                                                                                                                                                                                                                                                                                                                                                                                                                                                                                                                                                                | 1 x 200 – 240 V, 50 Hz   |
| Nominal current:                                                                                                                                                                                                                                                                                                                                                                                                                                                                                                                                                                                                                                                                                                                                                                                                                                                                                                                                                                                                                                                                                                                                                                                                                                                                                                                                                                                                                                                                                                                                                                                                                                                                                                                                                                                                                                                                                                                                                                                                                                                                                                              | 12.3 A                   |
| Cable length:                                                                                                                                                                                                                                                                                                                                                                                                                                                                                                                                                                                                                                                                                                                                                                                                                                                                                                                                                                                                                                                                                                                                                                                                                                                                                                                                                                                                                                                                                                                                                                                                                                                                                                                                                                                                                                                                                                                                                                                                                                                                                                                 | 30 m underwater cable    |
| Dimensions:                                                                                                                                                                                                                                                                                                                                                                                                                                                                                                                                                                                                                                                                                                                                                                                                                                                                                                                                                                                                                                                                                                                                                                                                                                                                                                                                                                                                                                                                                                                                                                                                                                                                                                                                                                                                                                                                                                                                                                                                                                                                                                                   | Height 888 mm            |
| Diameter:                                                                                                                                                                                                                                                                                                                                                                                                                                                                                                                                                                                                                                                                                                                                                                                                                                                                                                                                                                                                                                                                                                                                                                                                                                                                                                                                                                                                                                                                                                                                                                                                                                                                                                                                                                                                                                                                                                                                                                                                                                                                                                                     | 74 mm                    |
| Weight:                                                                                                                                                                                                                                                                                                                                                                                                                                                                                                                                                                                                                                                                                                                                                                                                                                                                                                                                                                                                                                                                                                                                                                                                                                                                                                                                                                                                                                                                                                                                                                                                                                                                                                                                                                                                                                                                                                                                                                                                                                                                                                                       | 6.9 kg                   |
| THE RESERVE TO SERVE THE PARTY OF THE PARTY |                          |